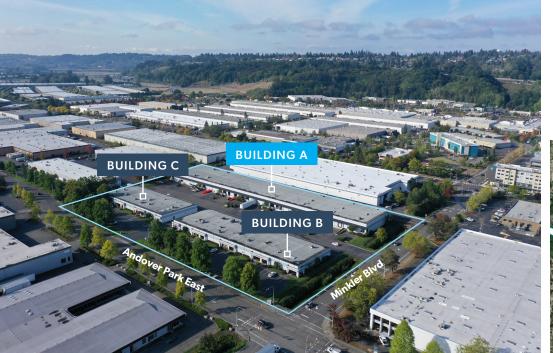

## PROJECT SPECIFICS

**SITE** 

3 Building Park Featuring Showroom/Flex/Industrial Spaces

**LOADING** 

Dock and Grade Loading

**CLEAR HEIGHT** 

24' Clear Height

**SPRINKLERED** 

## **BUILDING A**

**20,352 SF AVAILABLE NOW 16,200 SF AVAILABLE 9/1/25** 

**SUITES CAN BE COMBINED FOR** 36,552 TOTAL SF

Seattle-Tacoma

International Airport