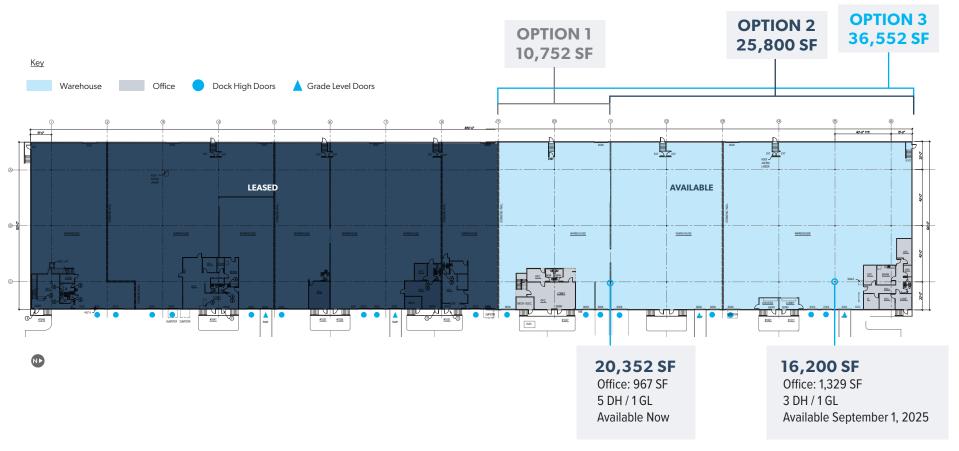

### 36,552 SF AVAILABLE

SUITES RANGING FROM 10,752 SF

COMMERCE CENTER
BUILDING A

1001-1061 ANDOVER PARK EAST TUKWILA, WA

## **BUILDING A**

**20,352 SF AVAILABLE NOW 16,200 SF AVAILABLE 9/1/25** 

**SUITES CAN BE COMBINED FOR** 36,552 TOTAL SF

Seattle-Tacoma

International Airport