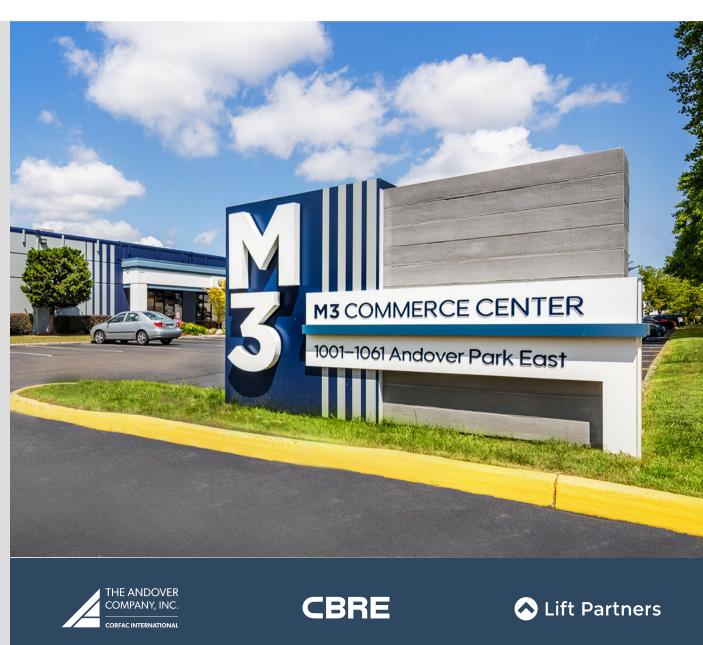

### 36,552 SF AVAILABLE

SUITES RANGING FROM 10,752 SF

COMMERCE CENTER
BUILDING A

1001-1061 ANDOVER PARK EAST TUKWILA, WA

## COMMERCE CENTER

1001-1061 ANDOVER PARK EAST TUKWILA,WA