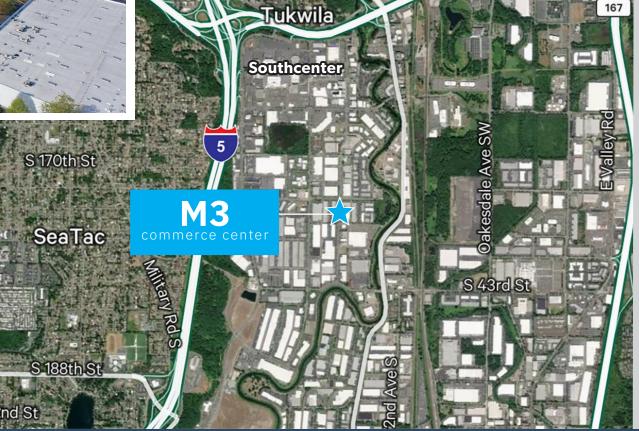

### 36,552 SF AVAILABLE

SUITES RANGING FROM 10,752 SF

COMMERCE CENTER
BUILDING A

1001-1061 ANDOVER PARK EAST TUKWILA, WA



## PROJECT SPECIFICS



**SITE** 

3 Building Park Featuring Showroom/Flex/Industrial Spaces



**LOADING** 

Dock and Grade Loading



**CLEAR HEIGHT** 

24' Clear Height



**SPRINKLERED** 

Fully Sprinklered



**VISIBILITY** 

High Visibility and Frontage on Andover Park E



**PARKING** 

Excellent Truck Maneuvering
Abundant Vehicle Parking





## **BUILDING A**





**20,352 SF AVAILABLE NOW 16,200 SF AVAILABLE 9/1/25** 

**SUITES CAN BE COMBINED FOR** 36,552 TOTAL SF





Seattle-Tacoma

International Airport

## PROPERTY LOCATION





ndy Park









# M3

## COMMERCE CENTER

1001-1061 ANDOVER PARK EAST TUKWILA,WA

### **LEASING CONTACTS**

### **GEORGE ROCKWELL, SIOR**

Principal +1 206 679 7625 grockwell@andoverco.com

#### **ZAC SNEDEKER**

Senior Vice President +1 425 444 0133 zac.snedeker@cbre.com





© 2025 CBRE, Inc. All rights reserved. This information has been obtained from sources believed reliable, but has not been verified for accuracy or completeness. You should conduct a careful, independent investigation of the property and verify all information. Any reliance on this information is solely at your own risk. CBRE and the CBRE logo are service marks of CBRE, Inc. All other marks displayed on this document are the property of their respective owners, and the use of such logos does not imply any affil