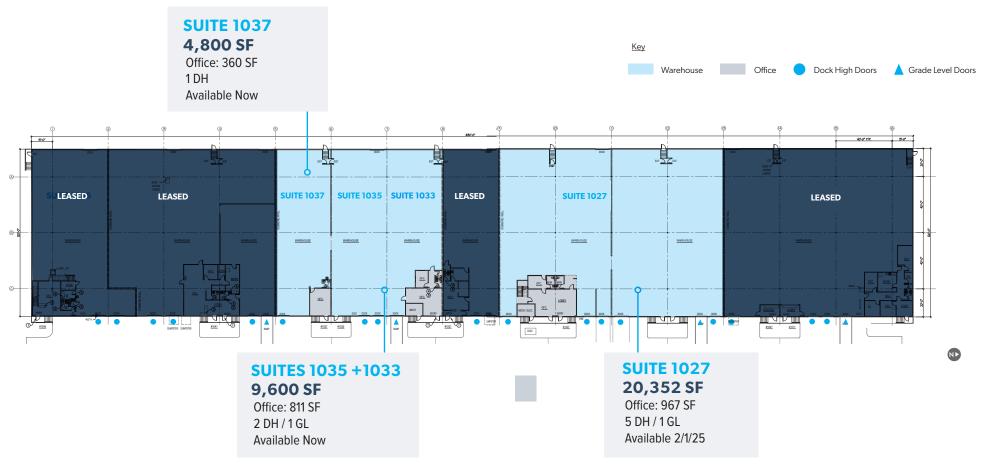

# **34,752 TOTAL SQUARE FEET**

**14,400 SF AVAILABLE NOW** 

Additional 19,218 SF Available 2/1/25