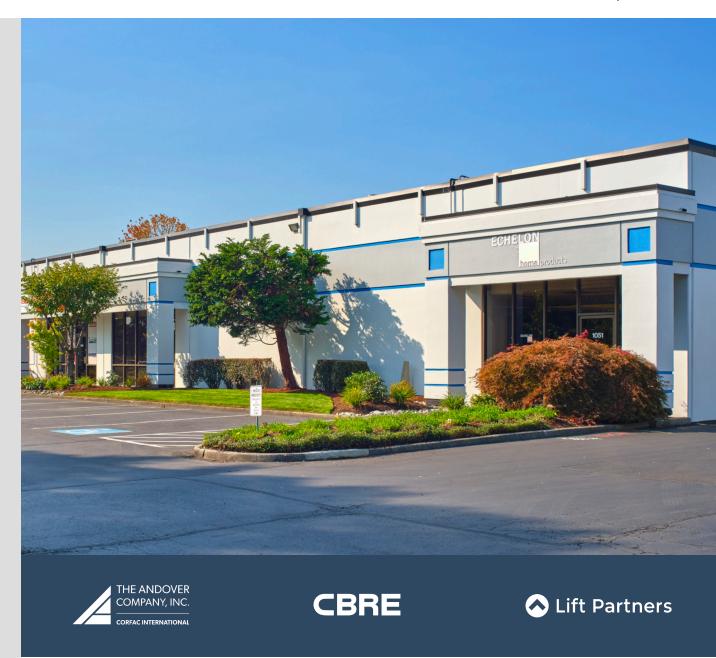

# 34,752 SF AVAILABLE

SUITES FROM 4,800 SF

COMMERCE CENTER
BUILDING A

1001-1061 ANDOVER PARK EAST TUKWILA, WA



# PROJECT SPECIFICS



# **SITE**

3 Building Park Featuring Showroom/Flex/Industrial Spaces



### LOADING

Dock and Grade Loading



### **CLEAR HEIGHT**

24' Clear Height



# **SPRINKLERED**

Fully Sprinklered



### **VISIBILITY**

High Visibility and Frontage on Andover Park E



### **PARKING**

Excellent Truck Maneuvering Abundant Vehicle Parking





# **BUILDING A**





# **34,752 TOTAL SQUARE FEET**

**14,400 SF AVAILABLE NOW** 

Additional 19,218 SF Available 2/1/25





# PROPERTY LOCATION



Tukwila



ndy Park









# M3

# COMMERCE CENTER

1001-1061 ANDOVER PARK EAST TUKWILA,WA

# **LEASING CONTACTS**

# **GEORGE ROCKWELL, SIOR**

Principal +1 206 679 7625 grockwell@andoverco.com

### **ZAC SNEDEKER**

Senior Vice President +1 425 444 0133 zac.snedeker@cbre.com





©