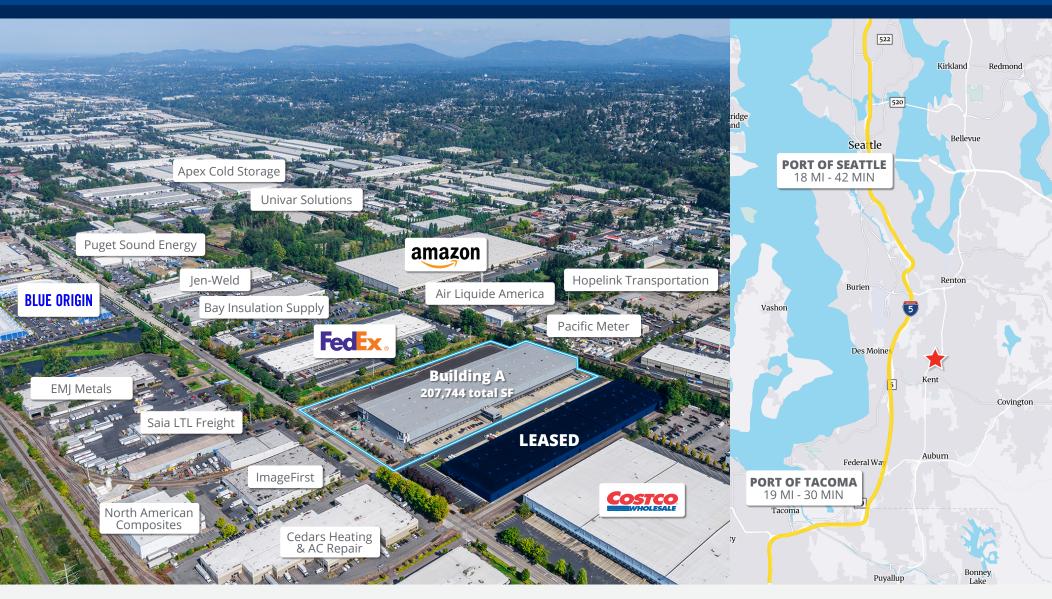

# LIFT LOGISTICS 76TH

22408 76th Avenue S, Kent, WA



# **CURRENT SITE PLAN**







# **DEMISING OPTIONS**





#### 60,000 SF to 207,744 SF



# **FEATURES**

#### Lift Partners



#### **Property Features**

- 207,744 SF total
- 5,886 SF existing office
- Permits in process for 3,220 SF of new office
- · BTS office available
- 64 dock doors, cross loading
- 4 grade level doors
- 135' truck court
- 52' clear height
- Current power: 2,000 amp
- Power capacity: 10 megawatts
- Newly paved ~202,869 SF yard
- \* Divisible for deals 60,000 SF and above





### **LOCATION**

#### Lift Partners





For more information, contact:

Matt McGregor Vice Chair +1 206 624 7401 matt.mcgregor@colliers.com **Bill Condon**Vice Chair
+1 206 235 9732

Jack Murphy
Senior Associate
+1 206 384 1084
jack.murphy@colliers.com

Colliers 601 Union St., Ste. 5300 Seattle, WA 98101 +1 206 223 0866 | colliers.com

bill.condon@colliers.com