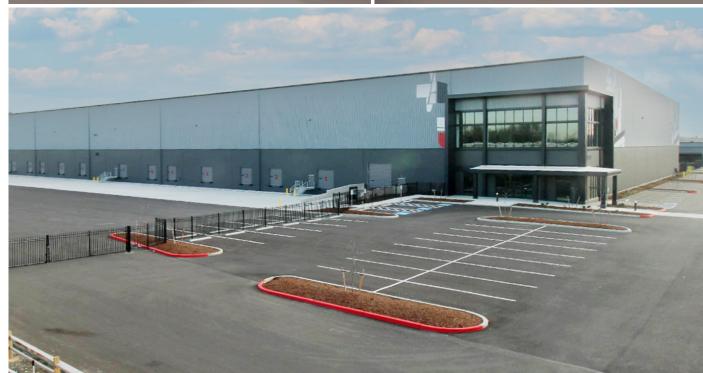

# **CURRENT SITE PLAN**

#### **Property Features**

- 207,744 SF total
- 5,886 SF existing office
- Permits in process for 3,220 SF of new office
- · BTS office available
- 64 dock doors, cross loading
- 4 grade level doors
- 135' truck court
- 52' clear height
- Current power: 2,000 amp
- Power capacity: 10 megawatts
- Newly paved ~202,869 SF yard
- \* Divisible for deals 60,000 SF and above