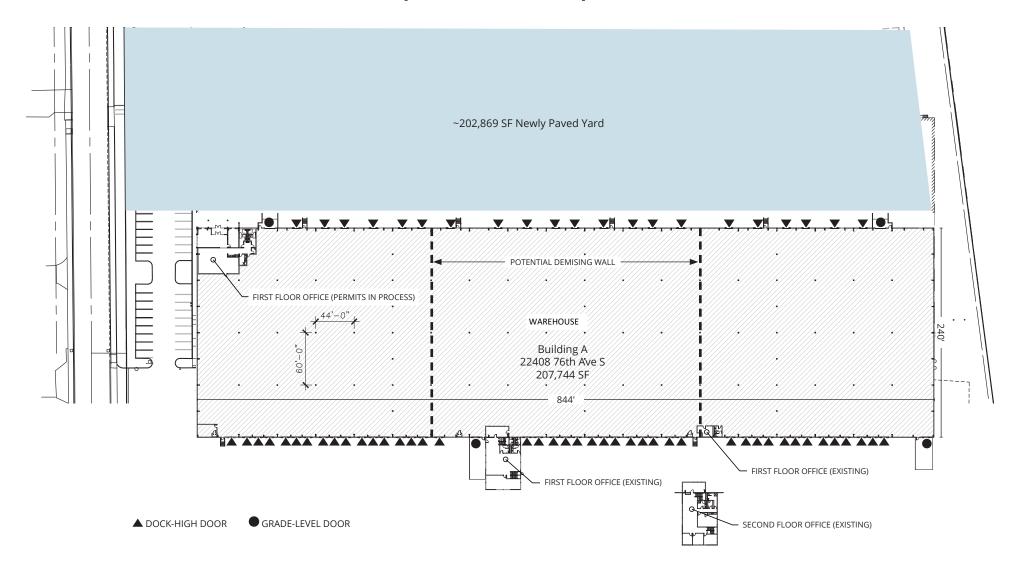

# **DEMISING OPTIONS**

#### 60,000 SF to 207,744 SF

#### **Property Features**

- 207,744 SF total
- 5,886 SF existing office
- Permits in process for 3,220 SF of new office
- · BTS office available
- 64 dock doors, cross loading
- 4 grade level doors
- 135' truck court
- 52' clear height
- Current power: 2,000 amp
- Power capacity: 10 megawatts
- Newly paved ~202,869 SF yard
- \* Divisible for deals 60,000 SF and above