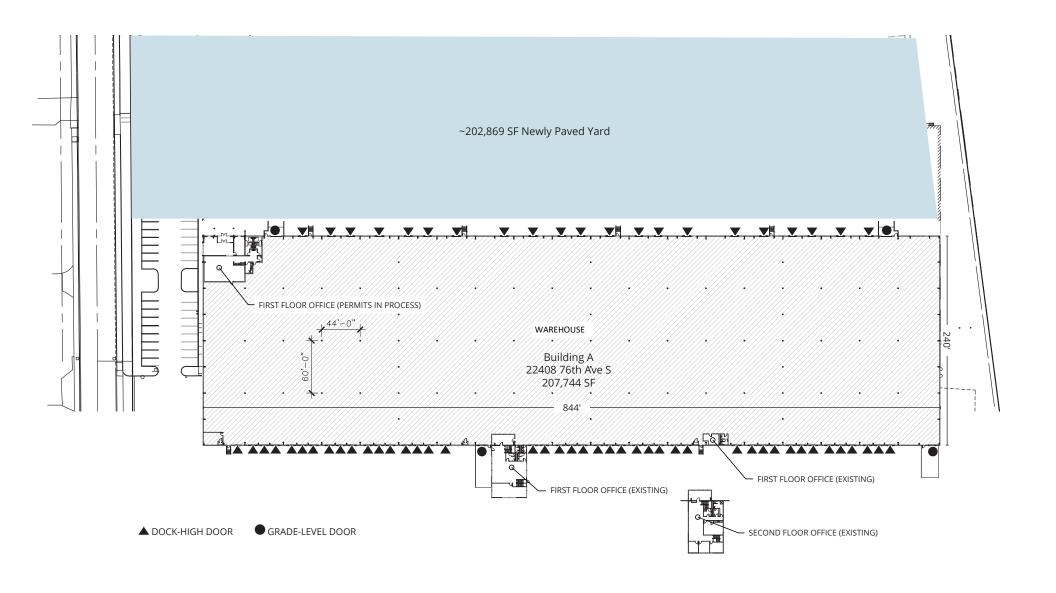

# **CURRENT SITE PLAN**

#### **Property Features**

- 207,744 SF total
- 5,886 SF existing office
- Permits in process for 3,220 SF of new office
- · BTS office available
- 64 dock doors, cross loading
- 4 grade level doors
- 135' truck court
- 52' clear height
- Current power: 2,000 amp
- Power capacity: 10 megawatts
- Newly paved ~202,869 SF yard
- \* Divisible for deals 60,000 SF and above