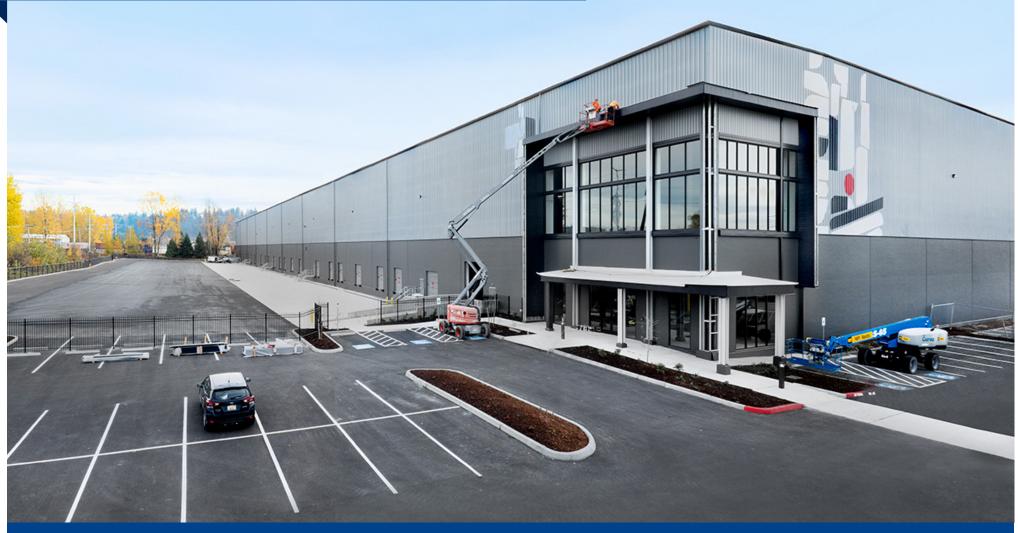

# LIFT LOGISTICS 76TH

22408 76th Avenue S, Kent, WA

#### **Property Features**

- 207,744 SF total
- 5,886 SF existing office
- Permits in process for 3,220 SF of new office
- · BTS office available
- 64 dock doors, cross loading
- 4 grade level doors
- 135' truck court
- 52' clear height
- Current power: 2,000 amp
- Power capacity: 10 megawatts
- Newly paved ~202,869 SF yard
- \* Divisible for deals 60,000 SF and above