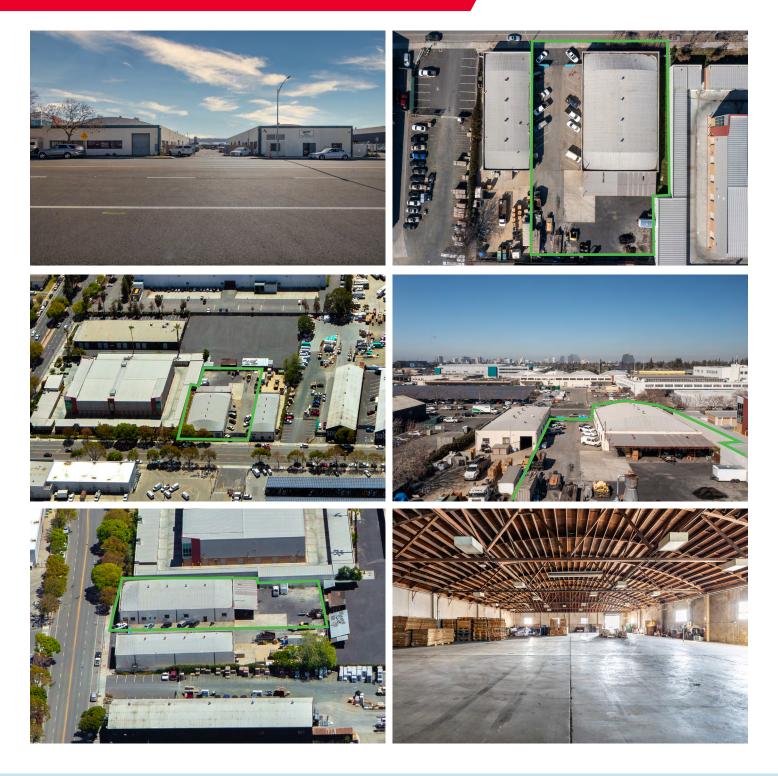

#### 544 Phelan Avenue, San Jose:

- ±10,041 SF Building on ±32,789 SF of Land
- ±2,000 SF of Office (Large Open Area, 2 Private Offices, and 2 Restrooms)
- 400 Amps, 120/240 Volts
- Clear Hight ±14'
- 2 Grade Level Doors
- Paved, Fenced, Gated & Secured Yard
- Exclusive Ingress and Egress
- Heavy Industrial Zoning

# **544 PHELAN AVE.**

## SAN JOSE | CALIFORNIA

±10,041 SF OF INDUSTRIAL BUILDINGS ON ±0.75 ACRES LAND

For More Information, Please Contact: