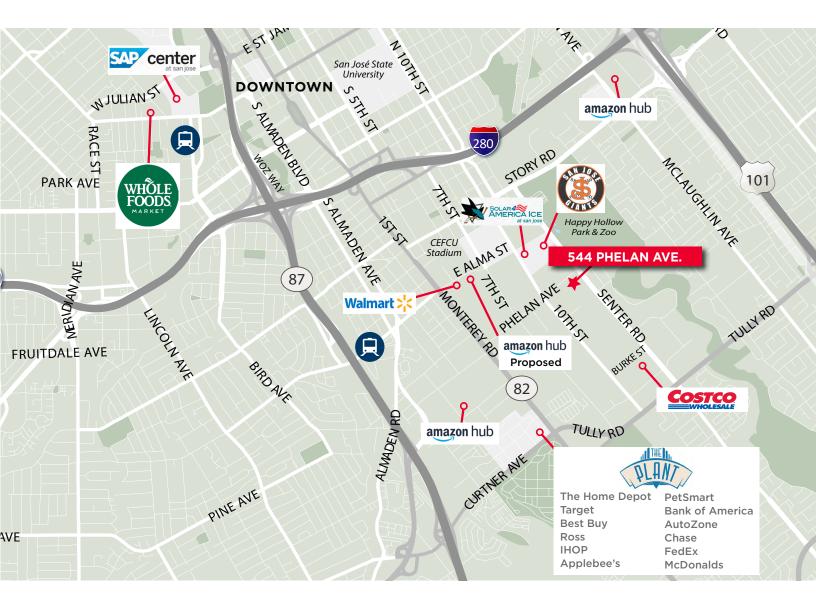

om

544 Phelan Ave. & 17ll Senter Rd. Can Be Combined for a Total of ±31,475 SF (2 Buildings) on ±3.20 Acres.

Click HERE to Download Brochure for 1711 Senter Rd.

Please Do Not Disturb Tenant Tours By Appointment Only

# **544 PHELAN AVE.**

## SAN JOSE | CALIFORNIA

±10,041 SF OF INDUSTRIAL BUILDINGS ON ±0.75 ACRES LAND







For More Information, Please Contact:

#### **FRED EDER**

Cushman & Wakefield +1 408 489 2263 fred.eder@cushwake.com LIC #00949342 300 Santana Row, Fifth Floor San Jose, California 95128 Main +1 408 615 3400 **cushmanwakefield.com**  AUSTEN PETERSON Lift Partners +1 310 955 6066 apeterson@liftrp.com MIKE MURRAY Lift Partners +1 650 862 4170 murray@liftrp.com



## SAN JOSE | CALIFORNIA

±10,041 SF OF INDUSTRIAL BUILDINGS ON ±0.75 ACRES LAND





### LOCATION MAP



For More Information, Please Contact:

#### **FRED EDER**

Cushman & Wakefield +1 408 489 2263 fred.eder@cushwake.com LIC #00949342 300 Santana Row, Fifth Floor San Jose, California 95128 Main +1 408 615 3400 **cushmanwakefield.com** 

#### **AUSTEN PETERSON**

Lift Partners +1 310 955 6066 apeterson@liftrp.com MIKE MURRAY Lift Partners +1 650 862 4170 murray@liftrp.com

©2022 Cushman & Wakefield. All rights reserved. The information contained in this communication is strictly confidential. This information has been obtained from sources believed to be reliable but has not been verified. NO WARRANTY OR REPRESENTATION, EXPRESS OR IMPLIED, IS MADE AS TO THE CONDITION OF THE PROPERTY (OR PROPERTIES) REFERENCED HEREIN OR AS TO THE ACCURACY OR COMPLETENESS OF THE INFORMATION CONTAINED HEREIN,