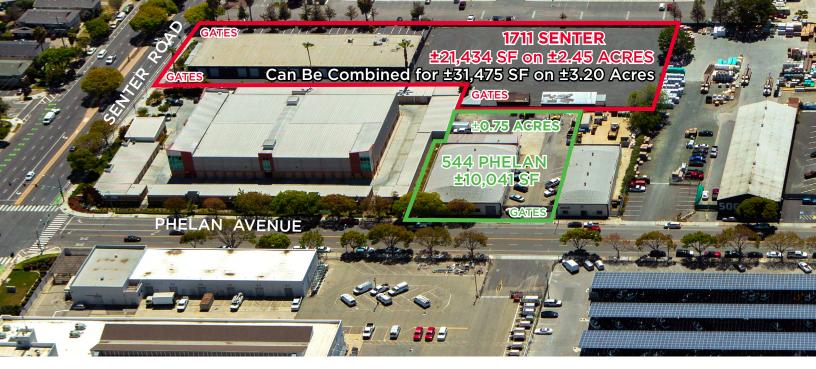

# **544 PHELAN AVE.**

## SAN JOSE | CALIFORNIA

±10,041 SF INDUSTRIAL BUILDING ON ±0.75 ACRES

#### 544 Phelan Avenue, San Jose:

- ±10,041 SF Building on ±32,789 SF of Land
- ±2,000 SF of Office (Large Open Area, 2 Private Offices, and 2 Restrooms)
- 400 Amps, 120/240 Volts
- Clear Hight ±14'
- 2 Grade Level Doors
- Paved, Fenced, Gated & Secured Yard
- Exclusive Ingress and Egress
- Heavy Industrial Zoning

#### AUSTEN PETERSON Lift Partners +1 310 955 6066 apeterson@liftrp.com

MIKE MURRAY Lift Partners +1 650 862 4170 murray@liftrp.com

544 Phelan Ave. & 17ll Senter Rd. Can Be Combined for a Total of ±31,475 SF (2 Buildings) on ±3.20 Acres.