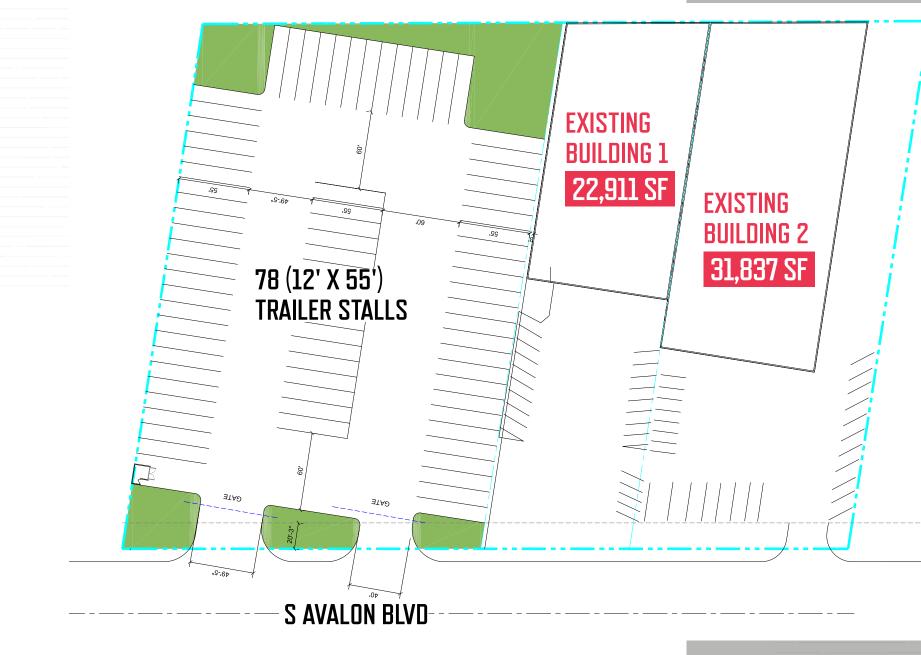

With 11 dock-high loading positions and excess land with striped parking for more than 75 trailers, this site is uniquely positioned to serve the needs of South Bay users seeking to capture proximity to both the Ports and the dense and diverse local population base.

> ±2.58 Acres of Land with 78 Trailer Parking Stalls

Five Curb-Cuts for Easy Ingress/ Egress and Traffic Flow

Ideal Access to 91, 110, 710, 105 and 405 Freeways

> Full Interior and Exterior Refurbishment Planned

Professionally Owned and Operated by Lift Partners

±54,748 SF of Warehouse Space on Excess Land

- ±3,000 SF of New Office Space Planned
- 11 Dock High Positions / 1 Ground Level Ramp

14' - 18' Minimum Clear