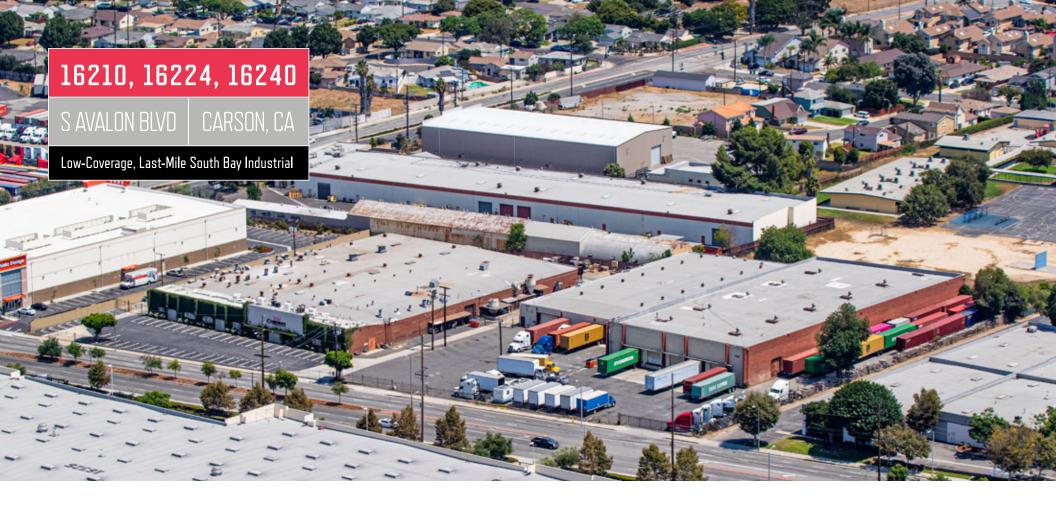

# **PROPERTY INFORMATION**

CBRE is pleased to present this low-coverage, last-mile industrial facility in the heart of the South Bay Submarket.

Located a mere 8 miles north of the largest Port complex in North America, this site features approximately 54,748 SF of warehouse space sitting on more than 5 acres of land.

With 11 dock-high loading positions and excess land with striped parking for more than 75 trailers, this site is uniquely positioned to serve the needs of South Bay users seeking to capture proximity to both the Ports and the dense and diverse local population base.

> ±2.58 Acres of Land with 78 Trailer Parking Stalls

Five Curb-Cuts for Easy Ingress/ Egress and Traffic Flow

Ideal Access to 91, 110, 710, 105 and 405 Freeways

> Full Interior and Exterior Refurbishment Planned

Professionally Owned and Operated by Lift Partners

±54,748 SF of Warehouse Space on Excess Land

- ±3,000 SF of New Office Space Planned
- 11 Dock High Positions / 1 Ground Level Ramp

14' - 18' Minimum Clear