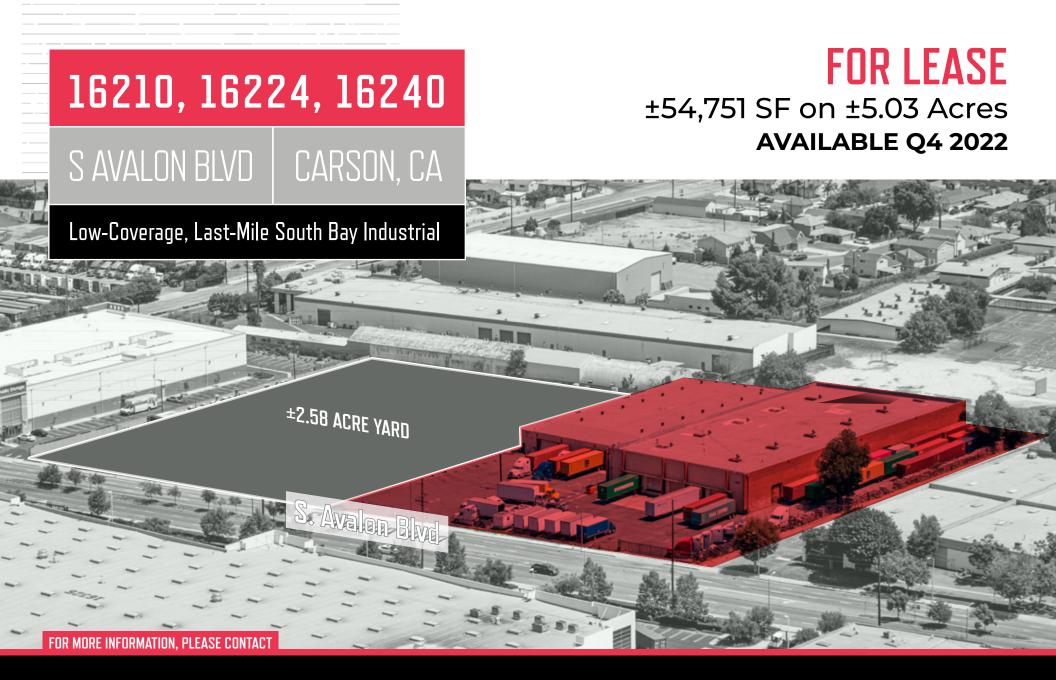

# **PROPERTY INFORMATION**

CBRE is pleased to present this low-coverage, last-mile industrial facility in the heart of the South Bay Submarket.

Located a mere 8 miles north of the largest Port complex in North America, this site features approximately 54,748 SF of warehouse space sitting on more than 5 acres of land.

With 11 dock-high loading positions and excess land with striped parking for more than 75 trailers, this site is uniquely positioned to serve the needs of South Bay users seeking to capture proximity to both the Ports and the dense and diverse local population base.

> ±2.58 Acres of Land with 78 Trailer Parking Stalls

Five Curb-Cuts for Easy Ingress/ Egress and Traffic Flow

Ideal Access to 91, 110, 710, 105 and 405 Freeways

> Full Interior and Exterior Refurbishment Planned

Professionally Owned and Operated by Lift Partners

±54,748 SF of Warehouse Space on Excess Land

- ±3,000 SF of New Office Space Planned
- 11 Dock High Positions / 1 Ground Level Ramp

14' - 18' Minimum Clear