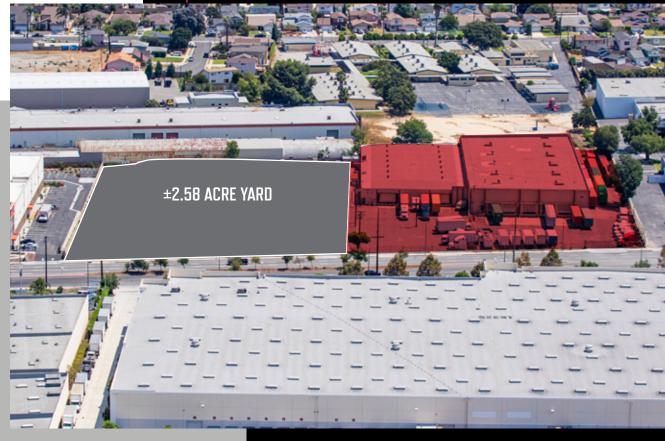

With 11 dock-high loading positions and excess land with striped parking for more than 75 trailers, this site is uniquely positioned to serve the needs of South Bay users seeking to capture proximity to both the Ports and the dense and diverse local population base.

> ±2.58 Acres of Land with 78 Trailer Parking Stalls

Five Curb-Cuts for Easy Ingress/ Egress and Traffic Flow

Ideal Access to 91, 110, 710, 105 and 405 Freeways

> Full Interior and Exterior Refurbishment Planned