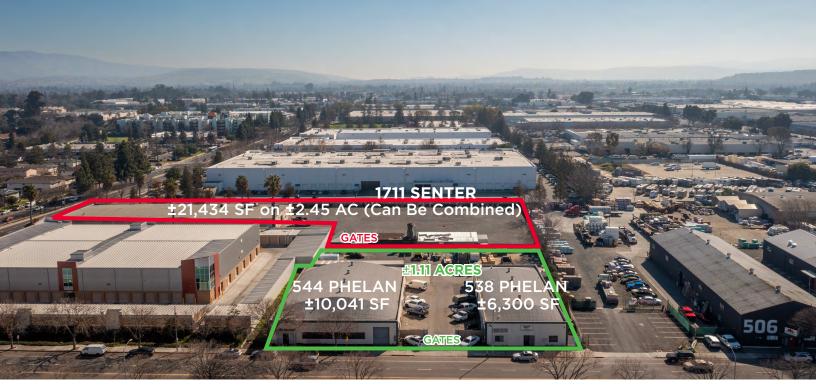

# **538-544 PHELAN AVE.**

# SAN JOSE | CALIFORNIA

±6,300 SF & ±10,041 SF OF INDUSTRIAL BUILDINGS ON ±1.11 ACRES LAND

## **PROPERTY HIGHLIGHTS**

| 538 Phelan Avenue, San Jose:* |                               |   | 544 Phelan Avenue, San Jose:*                                                             |
|-------------------------------|-------------------------------|---|-------------------------------------------------------------------------------------------|
| ٠                             | ±6,300 SF Building            | • | ±10,041 SF Building                                                                       |
| ۰                             | 3 Private Offices & Reception | • | Large Open Reception Area & Private<br>Office (Owner Plans to add ±2,000 SF<br>of Office) |
| ٠                             | 2 Restrooms                   | ٠ | 2 Restrooms                                                                               |
| ٠                             | 800 Amps, 120/240 Volts       | • | 400 Amps, 120/240 Volts                                                                   |
| ٠                             | Clear Hight 14'               | • | Clear Hight 14'                                                                           |
| ٠                             | 1 Grade Level Door            | • | 2 Grade Level Doors                                                                       |
| ٠                             | Paved & Fenced Site           | • | Paved & Fenced Site                                                                       |
| ٠                             | Heavy Industrial Zoning       | • | Heavy Industrial Zoning                                                                   |

538-544 Phelan Ave. & 17II Senter Rd., San Jose Can Be Combined for a Total of ±37,775 SF (3 Buildings) on ±3.56 ac.

| Click HERE to       |  |  |  |
|---------------------|--|--|--|
| Download Brochure   |  |  |  |
| for 1711 Senter Rd. |  |  |  |