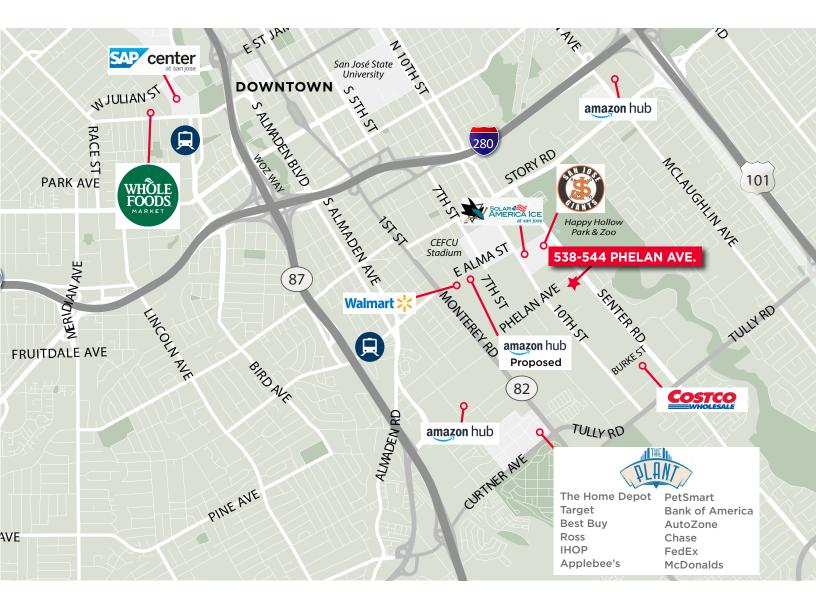

### AUSTEN PETERSON Lift Partners +1 310 955 6066 apeterson@liftrp.com

MIKE MURRAY Lift Partners +1 650 862 4170 murray@liftrp.com

# **538-544 PHELAN AVE.**

# SAN JOSE | CALIFORNIA

## ±6,300 SF & ±10,041 SF OF INDUSTRIAL BUILDINGS ON ±1.11 ACRES LAND



CUSHMAN & WAKEFIELD



For More Information, Please Contact:

### **FRED EDER**

Cushman & Wakefield +1 408 489 2263 fred.eder@cushwake.com LIC #00949342 300 Santana Row, Fifth Floor San Jose, California 95128 Main +1 408 615 3400 **cushmanwakefield.com**  AUSTEN PETERSON Lift Partners +1 310 955 6066 apeterson@liftrp.com MIKE MURRAY Lift Partners +1 650 862 4170 murray@liftrp.com

# **538-544 PHELAN AVE.**

SAN JOSE | CALIFORNIA

±6,300 SF & ±10,041 SF OF INDUSTRIAL BUILDINGS ON ±1.11 ACRES LAND



CUSHMAN & WAKEFIELD

# LOCATION MAP



#### For More Information, Please Contact:

### **FRED EDER**

Cushman & Wakefield +1 408 489 2263 fred.eder@cushwake.com LIC #00949342 300 Santana Row, Fifth Floor San Jose, California 95128 Main +1 408 615 3400 **cushmanwakefield.com** 

#### **AUSTEN PETERSON**

Lift Partners +1 310 955 6066 apeterson@liftrp.com MIKE MURRAY Lift Partners +1 650 862 4170 murray@liftrp.com

©2022 Cushman & Wakefield. All rights reserved. The information contained in this communication is strictly confidential. This information has been obtained from sources believed to be reliable but has not been verified. NO WARRANTY OR REPRESENTATION, EXPRESS OR IMPLIED, IS MADE AS TO THE CONDITION OF THE PROPERTY (OR PROPERTIES) REFERENCED HEREIN OR AS TO THE ACCURACY OR COMPLETENESS OF THE INFORMATION CONTAINED HER