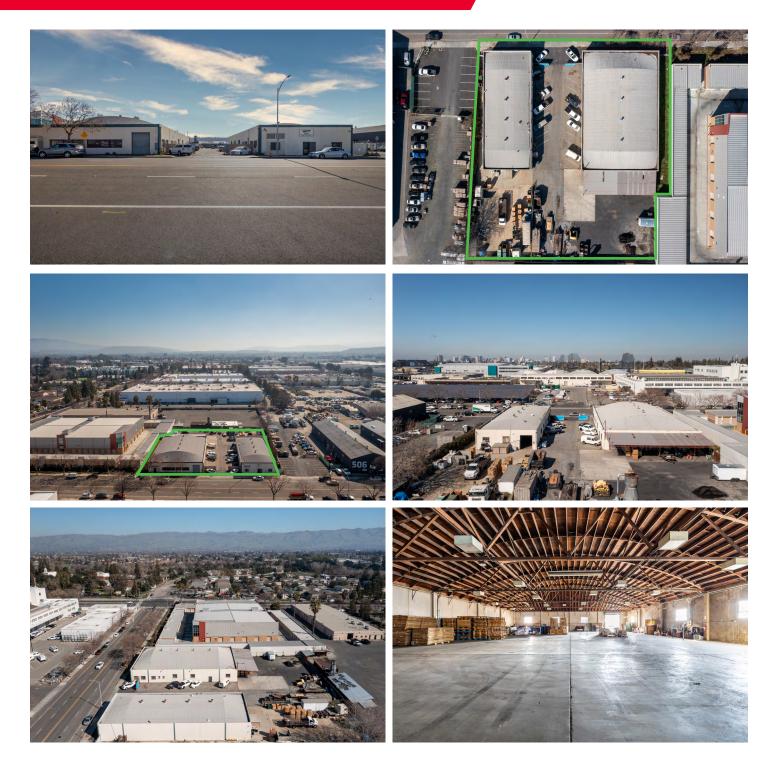

## **PROPERTY HIGHLIGHTS**

| 538 Phelan Avenue, San Jose:* |                               |   | 544 Phelan Avenue, San Jose:*                                                             |
|-------------------------------|-------------------------------|---|-------------------------------------------------------------------------------------------|
| ٠                             | ±6,300 SF Building            | • | ±10,041 SF Building                                                                       |
| ۰                             | 3 Private Offices & Reception | • | Large Open Reception Area & Private<br>Office (Owner Plans to add ±2,000 SF<br>of Office) |
| ٠                             | 2 Restrooms                   | ٠ | 2 Restrooms                                                                               |
| ٠                             | 800 Amps, 120/240 Volts       | • | 400 Amps, 120/240 Volts                                                                   |
| ٠                             | Clear Hight 14'               | • | Clear Hight 14'                                                                           |
| ٠                             | 1 Grade Level Door            | • | 2 Grade Level Doors                                                                       |
| ٠                             | Paved & Fenced Site           | • | Paved & Fenced Site                                                                       |
| ٠                             | Heavy Industrial Zoning       | • | Heavy Industrial Zoning                                                                   |

538-544 Phelan Ave. & 17II Senter Rd., San Jose Can Be Combined for a Total of ±37,775 SF (3 Buildings) on ±3.56 ac.

| Click HERE to       |  |  |  |
|---------------------|--|--|--|
| Download Brochure   |  |  |  |
| for 1711 Senter Rd. |  |  |  |