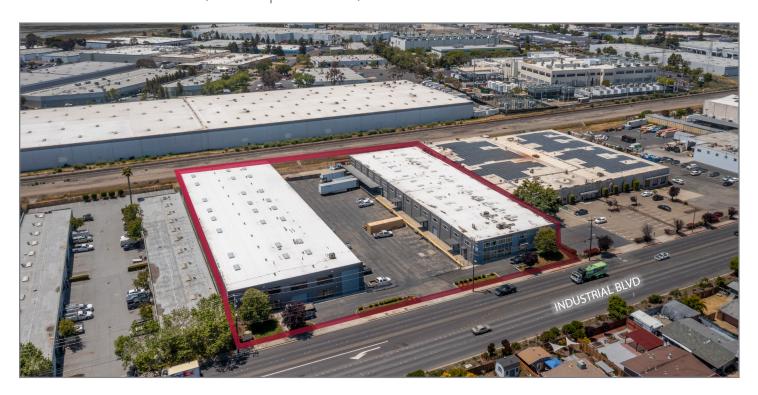

## AVAILABLE FOR LEASE

27279 INDUSTRIAL BLVD, UNIT B | HAYWARD, CA

#### LISTING DATA:

- 11,000± SF Available
- Minimal Office
- Dock Platform with 10 Dock Positions
- 20'Clear Height
- At the Base of San Mateo Bridge with Close Proximity to 880 Freeway
- Lease Rate: Call Exclusive Agents for Pricing
- Available: August 1, 2022