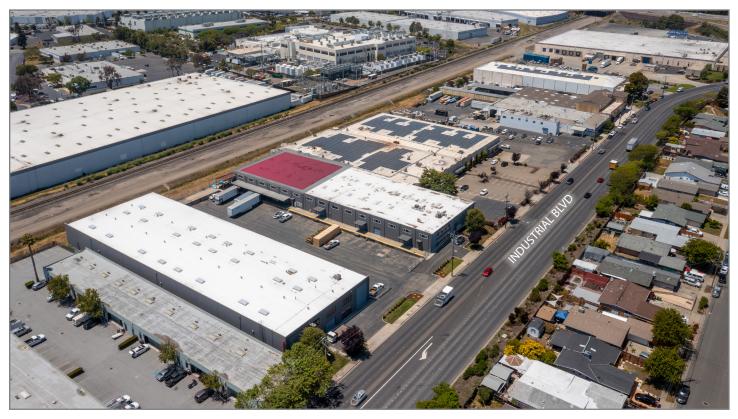

## AVAILABLE FOR LEASE

27279 INDUSTRIAL BLVD, UNIT B | HAYWARD, CA

#### LISTING DATA:

- 11,000± SF Available
- Minimal Office
- Dock Platform with 10 Dock Positions
- 20'Clear Height
- At the Base of San Mateo Bridge with Close Proximity to 880 Freeway
- Lease Rate: Call Exclusive Agents for Pricing
- Available: August 1, 2022