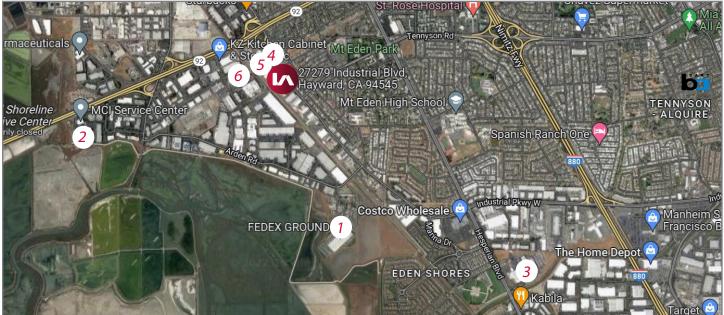

### **LOCAL LARGE USERS:**

- 1. Fed-Ex
- 2. Restoration Management
- 3. Pepsi

- 4. Shasta Beverages
- 5. Ferguson HVAC
- 6. Linktrans Logistics