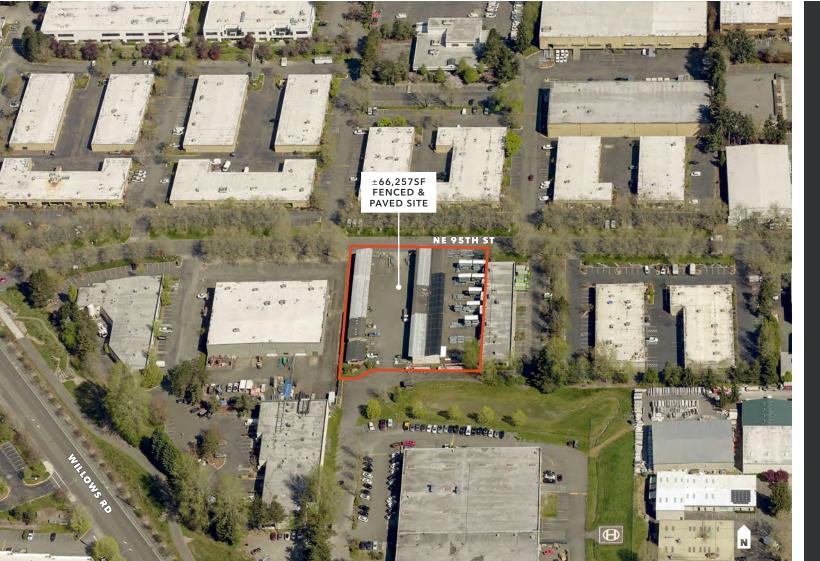

#### **PROPERTY FEATURES**

±4,500 SF structure

**±66,257 SF** fenced and paved site

**PARKING** for up to 137

AVAILABLE now

**CONTACT** brokers for lease rates

**POTENTIAL** build-to-suit opportunity for an ±18,000 SF office/warehouse building