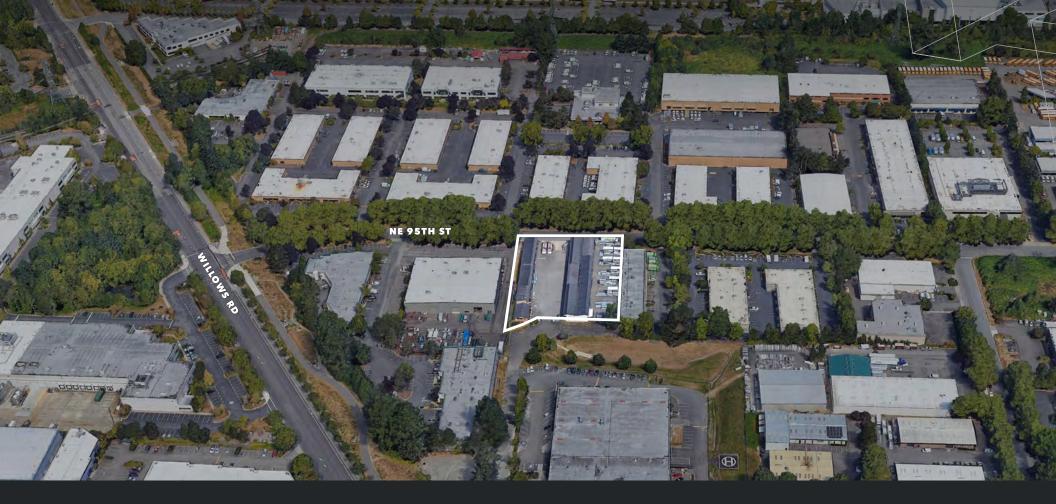

#### **PROPERTY FEATURES**

±4,500 SF structure

**±66,257 SF** fenced and paved site

**PARKING** for up to 137

AVAILABLE now

**CONTACT** brokers for lease rates

**POTENTIAL** build-to-suit opportunity for an ±18,000 SF office/warehouse building