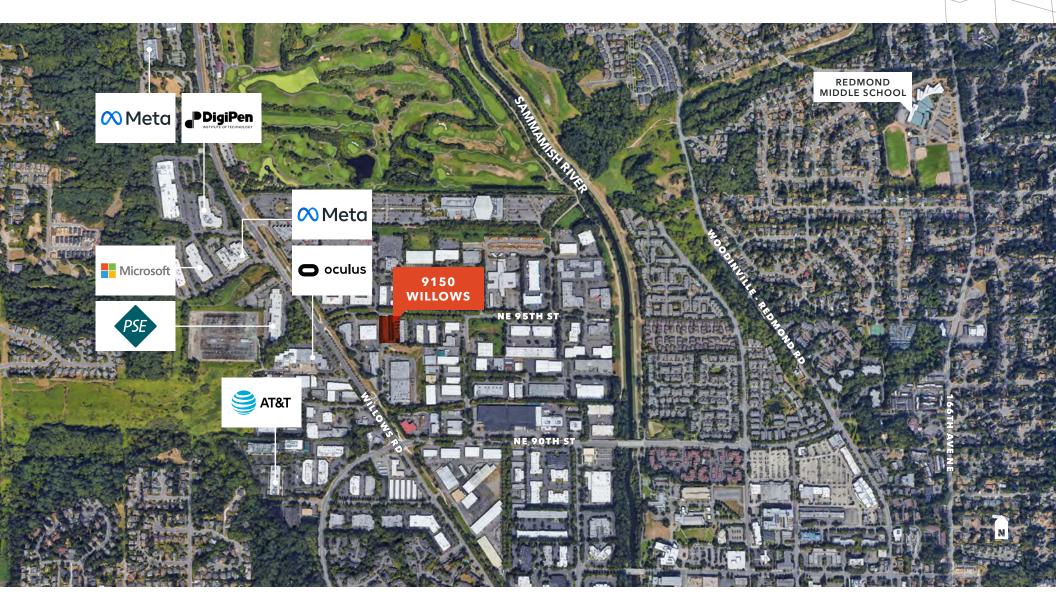

# 9150 WILLOWS

Fenced, paved yard and small building for lease (potential building BTS)

9150 WILLOWS RD NE | REDMOND, WA 98052

### FOR LEASE 9150 Willows Rd NE

9150 WILLOWS RD NE, REDMOND, WA 98052

## FOR LEASE 9150 Willows Rd NE

9150 WILLOWS RD NE, REDMOND, WA 98052