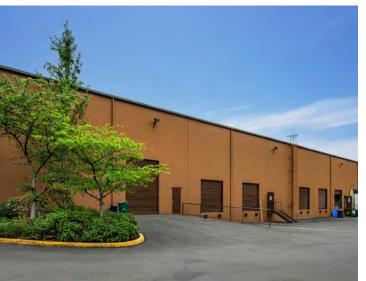

# **REDMOND WILLOWS**

Rare opportunity to lease entire 29,085 SF industrial building in in the Redmond Willows submarket

15036 NE 95TH ST | REDMOND, WA 98052

## **Redmond Willows**

15036 NE 95TH ST, REDMOND, WA 98052

**PROPERTY FEATURES ±29,085 SF** total RBA ±25,300 SF yard area TRUCK COURT 117' CLEAR HEIGHT 24' **роск нідн** 7 doors **GRADE LEVEL** 2 doors **CONCRETE-TILT** construction **POWER** 600 amps, with option to add more **AMPLE** parking **CONTACT** agents for lease rates AVAILABLE May 1, 2023