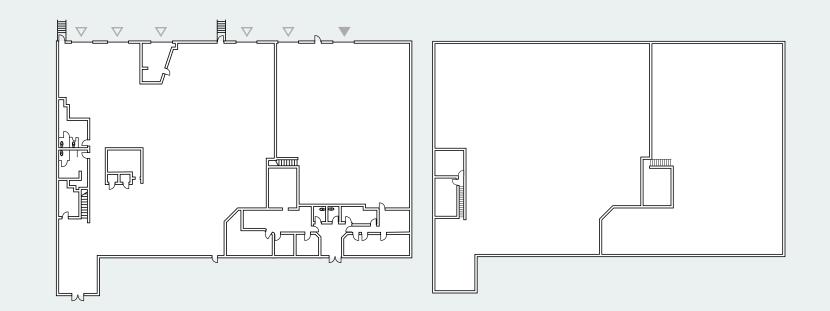

### 18,495 total sf

14,580 WAREHOUSE SF

**3,479** 

GRADE-LEVEL DOOR

 $\triangle$  DOCK-LEVEL DOOR

N