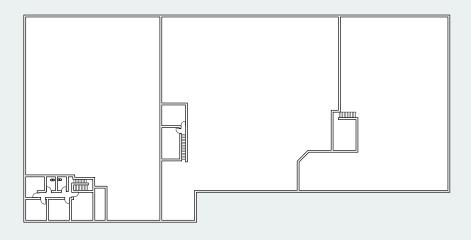

# **Redmond Willows**

15036 NE 95TH ST, REDMOND, WA 98052

Suites A & B Combined

29,085 **TOTAL SF** 

23,044 WAREHOUSE SF

4,014 **OFFICE SF** 

FIRST **FLOOR** 

**GRADE-LEVEL DOOR** 

DOCK-LEVEL DOOR  $\Delta$ 