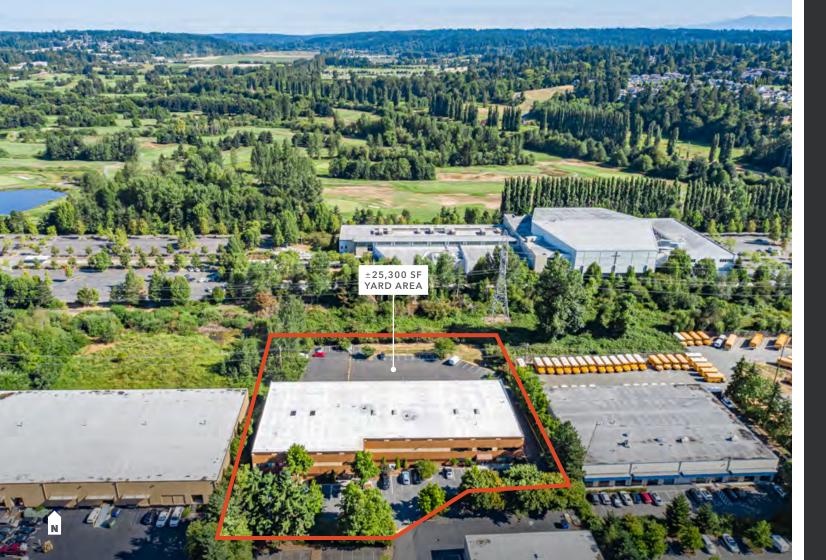

# **REDMOND WILLOWS**

Rare opportunity to lease entire 29,085 SF industrial building in in the Redmond Willows submarket

15036 NE 95TH ST | REDMOND, WA 98052

## **Redmond Willows**

15036 NE 95TH ST, REDMOND, WA 98052

**PROPERTY FEATURES ±29,085 SF** total RBA ±25,300 SF yard area TRUCK COURT 117' CLEAR HEIGHT 24' **роск нідн** 7 doors **GRADE LEVEL** 2 doors **CONCRETE-TILT** construction **POWER** 600 amps, with option to add more **AMPLE** parking **CONTACT** agents for lease rates AVAILABLE May 1, 2023