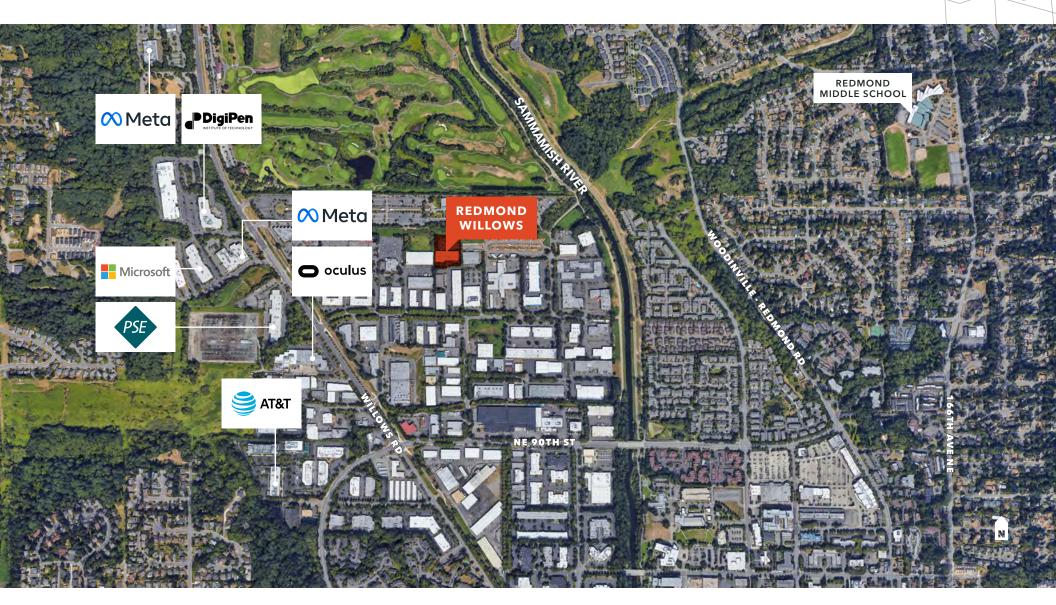

# **REDMOND WILLOWS**

Rare opportunity to lease entire 29,085 SF industrial building in in the Redmond Willows submarket

15036 NE 95TH ST | REDMOND, WA 98052

## **Redmond Willows**

15036 NE 95TH ST, REDMOND, WA 98052