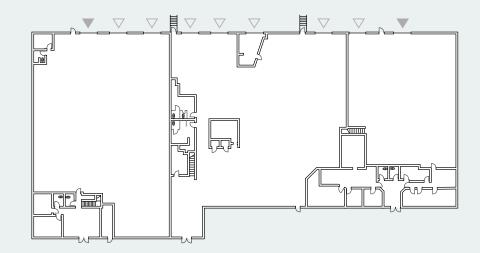

# **Redmond Willows**

15036 NE 95TH ST, REDMOND, WA 98052

Suite B

FIRST FLOOR

**SECOND FLOOR** 

### 18,495 total sf

14,580 WAREHOUSE SF

**3,479** 

GRADE-LEVEL DOOR

 $\triangle$  DOCK-LEVEL DOOR

N

# **Redmond Willows**

15036 NE 95TH ST, REDMOND, WA 98052

Suites A & B Combined

29,085 **TOTAL SF** 

23,044 WAREHOUSE SF

4,014 **OFFICE SF** 

FIRST **FLOOR** 

**GRADE-LEVEL DOOR** 

#### GRADE-LEVEL DOOR

 $\triangle$  DOCK-LEVEL DOOR