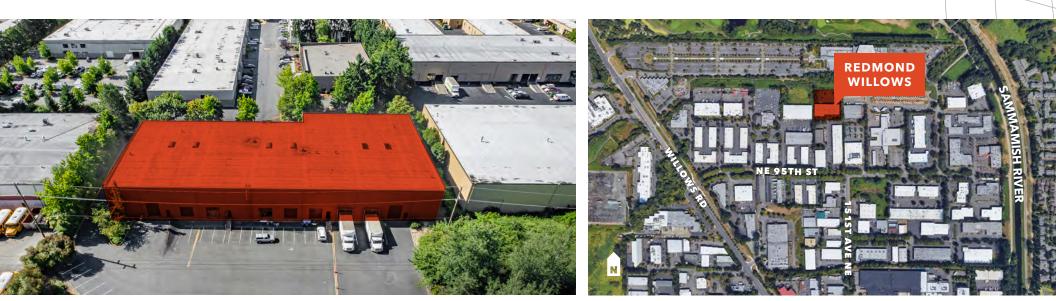

# **REDMOND WILLOWS**

Rare opportunity to lease entire 29,085 SF industrial building in in the Redmond Willows submarket

15036 NE 95TH ST | REDMOND, WA 98052

**PROPERTY FEATURES ±29,085 SF** total RBA ±25,300 SF yard area TRUCK COURT 117' CLEAR HEIGHT 24' **роск нідн** 7 doors **GRADE LEVEL** 2 doors **CONCRETE-TILT** construction **POWER** 600 amps, with option to add more **AMPLE** parking **CONTACT** agents for lease rates AVAILABLE May 1, 2023