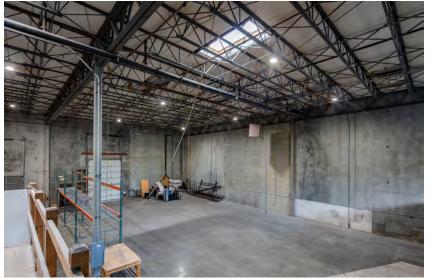

**PROPERTY FEATURES ±29,085 SF** total RBA ±25,300 SF yard area TRUCK COURT 117' CLEAR HEIGHT 24' **роск нідн** 7 doors **GRADE LEVEL** 2 doors **CONCRETE-TILT** construction **POWER** 600 amps, with option to add more **AMPLE** parking **CONTACT** agents for lease rates AVAILABLE May 1, 2023