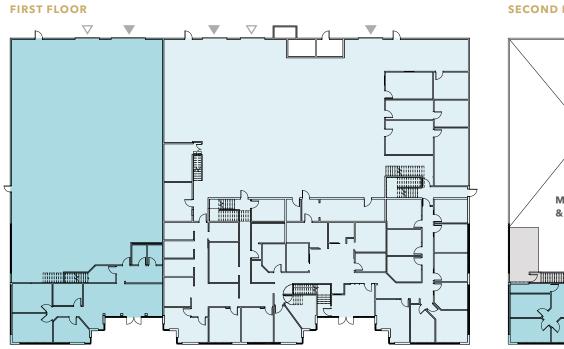

### Entire building available or divisible

| Suite           | 1st Floor SF | 2nd Floor SF | Total SF |
|-----------------|--------------|--------------|----------|
| Entire Building | 22,823       | 11,631       | 34,454   |
| Suite A         | 7,668        | 2,371        | 10,039   |
| Suite B         | 15,155       | 9,260        | 24,415   |

#### **SECOND FLOOR**

SUITE A

SUITE B MEZZANINE  $\triangle$  DOCK-HIGH DOOR

**GRADE-LEVEL DOOR** 

14700 NE 95TH ST | REDMOND, WA

Suites A & B combined (entire building)

**22,793 SF** office