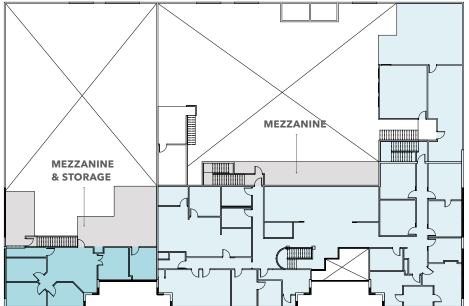

#### **SECOND FLOOR**

SUITE A

SUITE B MEZZANINE  $\triangle$  DOCK-HIGH DOOR

**GRADE-LEVEL DOOR** 

14700 NE 95TH ST | REDMOND, WA

Suites A & B combined (entire building)

**22,793 SF** office

#### SUITES A & B MEZZANINE 🛆 DOCK-HIGH DOOR 🔺 GRADE-LEVEL DOOR

For leasing information contact

TODD GAUTHIER 425.450.1118 todd.gauthier@kidder.com JASON BLOOM 425.450.1102 jason.bloom@kidder.com

KIDDER.COM