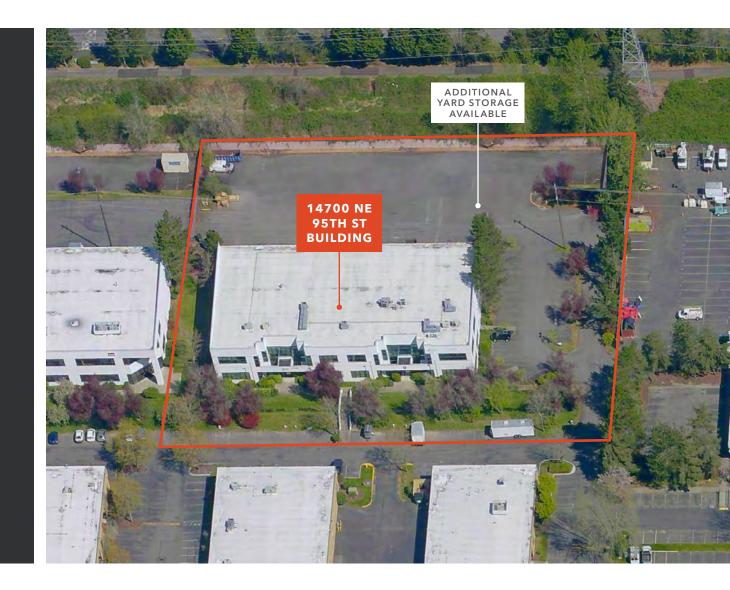

- This of

Rare opportunity to lease entire 34,454 SF industrial / office building in the Redmond Willows submarket

Kidder Mathews

14700 NE 95TH ST | REDMOND, WA

### Industrial / Office building in the Redmond Willows submarket for lease

#### FEATURES

24' clear height

Dock & grade level loading available

Potential for outside storage

#### PLANNED BUILDING IMPROVEMENTS

Modern building facade upgrades

High-end landscaping

New asphalt