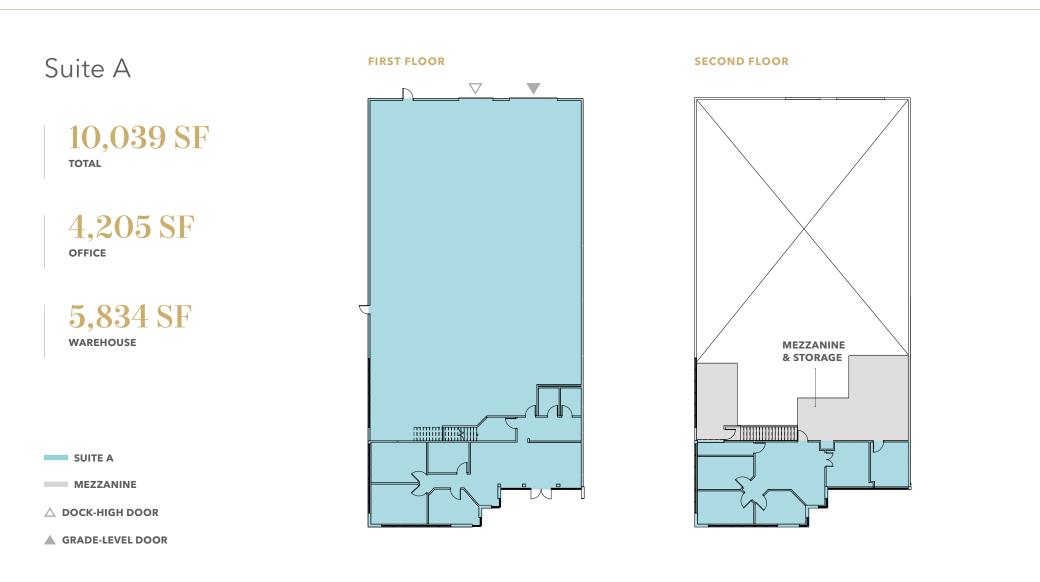

### Entire building available or divisible

| Suite           | 1st Floor SF | 2nd Floor SF | Total SF |
|-----------------|--------------|--------------|----------|
| Entire Building | 22,823       | 11,631       | 34,454   |
| Suite A         | 7,668        | 2,371        | 10,039   |
| Suite B         | 15,155       | 9,260        | 24,415   |

#### **SECOND FLOOR**

SUITE A

SUITE B MEZZANINE  $\triangle$  DOCK-HIGH DOOR

**GRADE-LEVEL DOOR** 

14700 NE 95TH ST | REDMOND, WA

Suites A & B combined (entire building)

**22,793 SF** office

#### SUITES A & B MEZZANINE 🛆 DOCK-HIGH DOOR 🔺 GRADE-LEVEL DOOR

For leasing information contact

TODD GAUTHIER 425.450.1118 todd.gauthier@kidder.com JASON BLOOM 425.450.1102 jason.bloom@kidder.com

KIDDER.COM