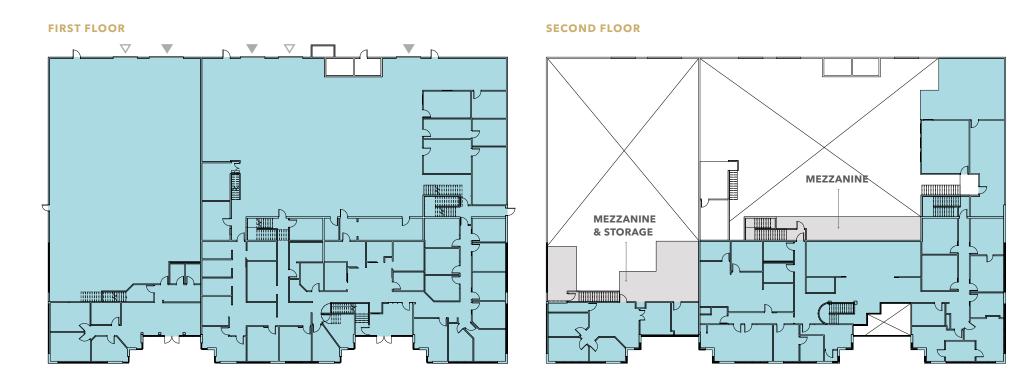

### Entire building available or divisible

| Suite           | 1st Floor SF | 2nd Floor SF | Total SF |
|-----------------|--------------|--------------|----------|
| Entire Building | 22,823       | 11,631       | 34,454   |
| Suite A         | 7,668        | 2,371        | 10,039   |
| Suite B         | 15,155       | 9,260        | 24,415   |

#### **SECOND FLOOR**

SUITE A

SUITE B MEZZANINE  $\triangle$  DOCK-HIGH DOOR

**GRADE-LEVEL DOOR** 

14700 NE 95TH ST | REDMOND, WA

Suites A & B combined (entire building)

**22,793 SF** office

#### SUITES A & B MEZZANINE 🛆 DOCK-HIGH DOOR 🔺 GRADE-LEVEL DOOR

For leasing information contact

TODD GAUTHIER 425.450.1118 todd.gauthier@kidder.com JASON BLOOM 425.450.1102 jason.bloom@kidder.com

KIDDER.COM