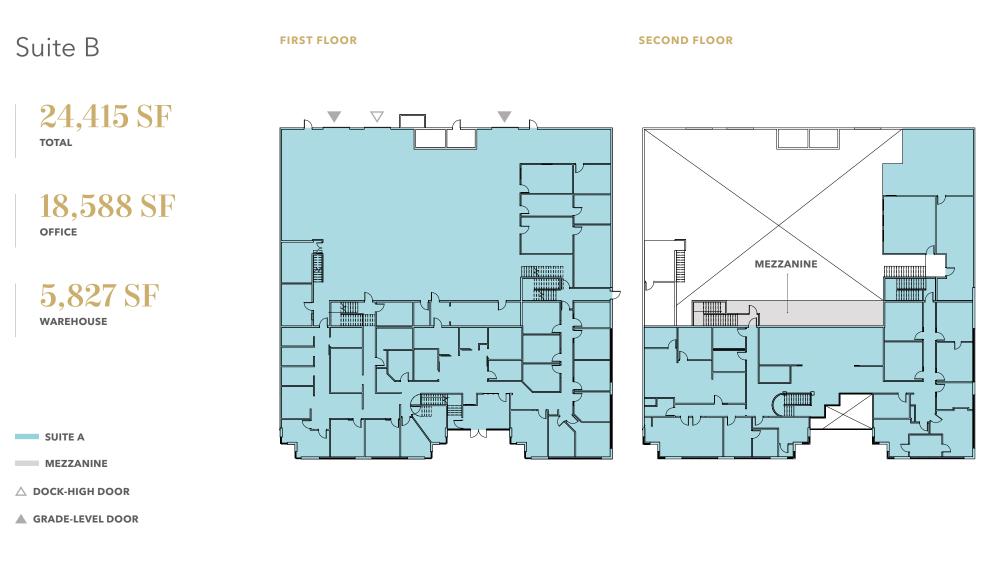

### Entire building available or divisible

| Suite           | 1st Floor SF | 2nd Floor SF | Total SF |
|-----------------|--------------|--------------|----------|
| Entire Building | 22,823       | 11,631       | 34,454   |
| Suite A         | 7,668        | 2,371        | 10,039   |
| Suite B         | 15,155       | 9,260        | 24,415   |

#### **SECOND FLOOR**

SUITE A

SUITE B MEZZANINE  $\triangle$  DOCK-HIGH DOOR

**GRADE-LEVEL DOOR** 

14700 NE 95TH ST | REDMOND, WA

Suites A & B combined (entire building)

**22,793 SF** office

#### SUITES A & B MEZZANINE 🛆 DOCK-HIGH DOOR 🔺 GRADE-LEVEL DOOR

For leasing information contact

TODD GAUTHIER 425.450.1118 todd.gauthier@kidder.com JASON BLOOM 425.450.1102 jason.bloom@kidder.com

KIDDER.COM